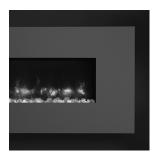

RADIANCE INSET VERVE XS

#### radiance inset verve xs

| 219-097   | INSET 50R VERVE XS - GRAPHITE  | 1,244.00 |
|-----------|--------------------------------|----------|
| 219-042   | INSET 85R VERVE XS - GRAPHITE  | 1,369.00 |
| 219-042IV | INSET 85R VERVE XS - IVORY*    | 1,369.00 |
| 219-050   | INSET 105R VERVE XS - GRAPHITE | 1,557.00 |
| 219-050IV | INSET 105R VERVE XS - IVORY*   | 1,557.00 |
| 219-062   | INSET 135R VERVE XS - GRAPHITE | 2,057.00 |
| 219-062IV | INSET 135R VERVE XS - IVORY*   | 2,057.00 |
| 219-070   | INSET 195R VERVE XS - GRAPHITE | 3,119.00 |
| 219-070IV | INSET 195R VERVE XS - IVORY*   | 3,119.00 |