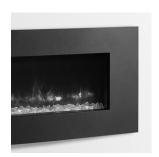

# radiance - wall mounted fires

## radiance glass

| 219-153 | 50W GLASS - BLACK GLASS  | 682.00            |
|---------|--------------------------|-------------------|
| 219-167 | 50W GLASS - WHITE GLASS  | 744.00            |
| 219-003 | 80W GLASS - BLACK GLASS  | 1,0 <i>57</i> .00 |
| 219-014 | 80W GLASS - WHITE GLASS  | 1,119.00          |
| 219-019 | 100W GLASS - BLACK GLASS | 1,182.00          |
| 219-027 | 100W GLASS - WHITE GLASS | 1,307.00          |
| 219-033 | 150W GLASS - BLACK GLASS | 1,844.00          |
| 219-056 | 150W GLASS - WHITE GLASS | 1,982.00          |
| 219-060 | 190W GLASS - BLACK GLASS | 2,182.00          |
| 219-084 | 190W GLASS - WHITE GLASS | 2,307.00          |

#### radiance steel

| 219-174   | 50W STEEL - GRAPHITE  | 744.00   |
|-----------|-----------------------|----------|
| 219-261   | 80W STEEL - GRAPHITE  | 1,119.00 |
| 219-261IV | 80W STEEL - IVORY*    | 1,119.00 |
| 219-274   | 100W STEEL - GRAPHITE | 1,282.00 |
| 219-286   | 150W STEEL - GRAPHITE | 2,057.00 |
| 219-286IV | 150W STEEL - IVORY*   | 2,057.00 |
| 219-293   | 190W STEEL - GRAPHITE | 2,469.00 |
| 219-293IV | 190W STEEL - IVORY*   | 2,469.00 |