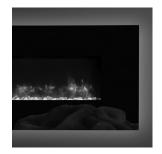

RADIANCE INSET EDGE

### radiance inset edge

| 219-089 | INSET 50R EDGE  | 807.00   |
|---------|-----------------|----------|
| 219-148 | INSET 85R EDGE  | 1,119.00 |
| 219-164 | INSET 105R EDGE | 1,307.00 |
| 219-170 | INSET 135R EDGE | 1,619.00 |
| 219-188 | INSET 195R EDGE | 2,432.00 |