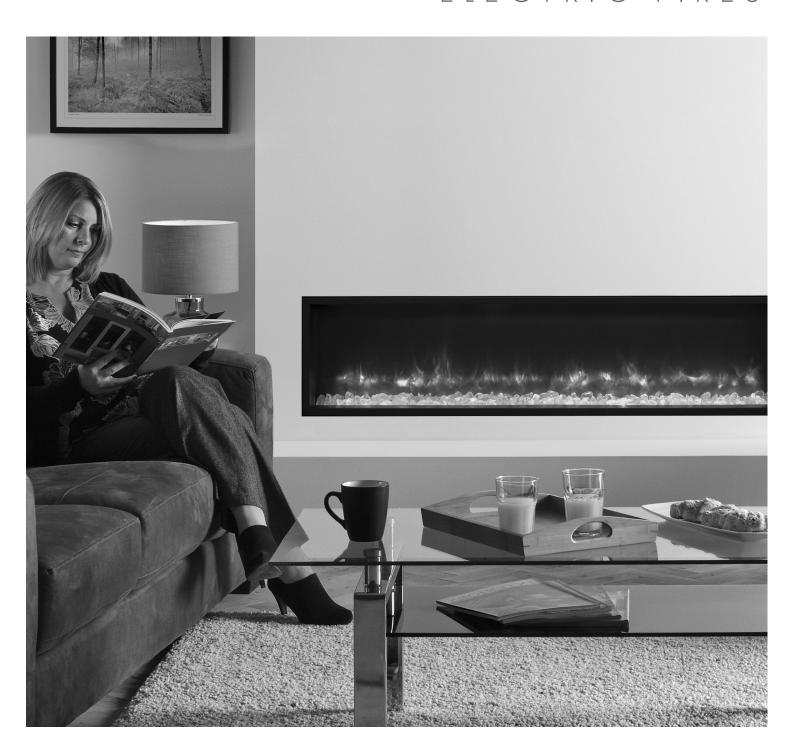

# radiance ELECTRIC FIRES

# radiance - wall mounted fires

## radiance glass

| 219-153 | 50W GLASS - BLACK GLASS  | 682.00            |
|---------|--------------------------|-------------------|
| 219-167 | 50W GLASS - WHITE GLASS  | 744.00            |
| 219-003 | 80W GLASS - BLACK GLASS  | 1,0 <i>57</i> .00 |
| 219-014 | 80W GLASS - WHITE GLASS  | 1,119.00          |
| 219-019 | 100W GLASS - BLACK GLASS | 1,182.00          |
| 219-027 | 100W GLASS - WHITE GLASS | 1,307.00          |
| 219-033 | 150W GLASS - BLACK GLASS | 1,844.00          |
| 219-056 | 150W GLASS - WHITE GLASS | 1,982.00          |
| 219-060 | 190W GLASS - BLACK GLASS | 2,182.00          |
| 219-084 | 190W GLASS - WHITE GLASS | 2,307.00          |